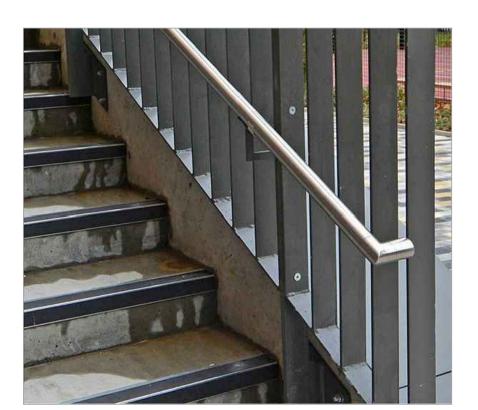

01 S1: TYPICAL STAIRCASE PLAN
SCALE: 1:20@A1

05 TYPICAL HAND RAIL

06 TYPICAL RAILING

07 TYPICAL RAILING AT STAIR

ALL DIMENSIONS TO BE CHECKED ON SITE NO DIMENSIONS TO BE SCALED FROM THIS DRAWING THIS DRAWING IS TO BE READ IN CONJUNCTION WITH RELEVANT CONSULTANTS DRAWINGS