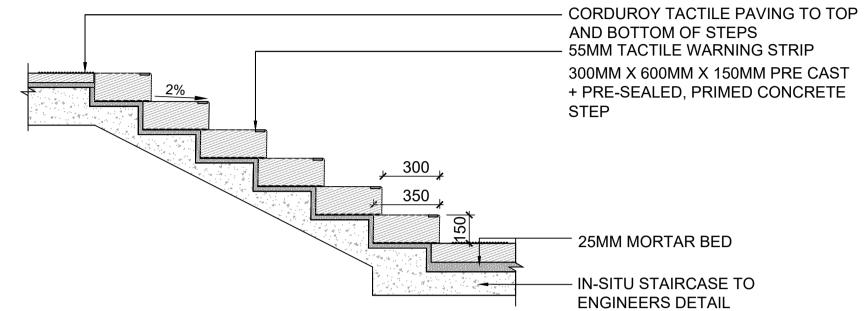

01 S1: TYPICAL STAIRCASE PLAN
SCALE: 1:20@A1

05 TYPICAL HAND RAIL

06 TYPICAL RAILING

07 TYPICAL RAILING AT STAIR

ALL DIMENSIONS TO BE CHECKED ON SITE NO DIMENSIONS TO BE SCALED FROM THIS DRAWING THIS DRAWING IS TO BE READ IN CONJUNCTION WITH RELEVANT CONSULTANTS DRAWINGS