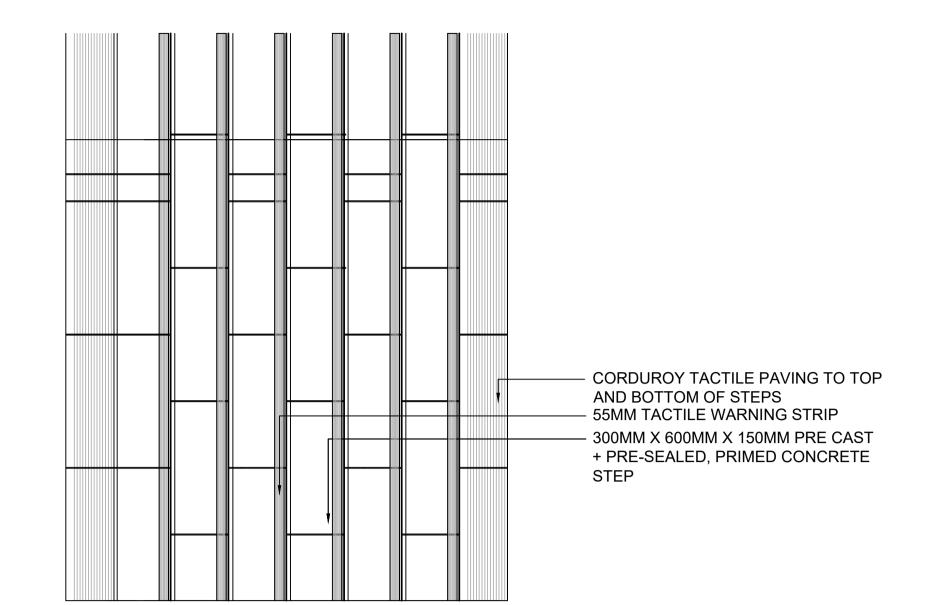

01 S1: TYPICAL STAIRCASE PLAN
SCALE: 1:20@A1

05 TYPICAL HAND RAIL

06 TYPICAL RAILING

07 TYPICAL RAILING AT STAIR

ALL DIMENSIONS TO BE CHECKED ON SITE NO DIMENSIONS TO BE SCALED FROM THIS DRAWING THIS DRAWING IS TO BE READ IN CONJUNCTION WITH RELEVANT CONSULTANTS DRAWINGS