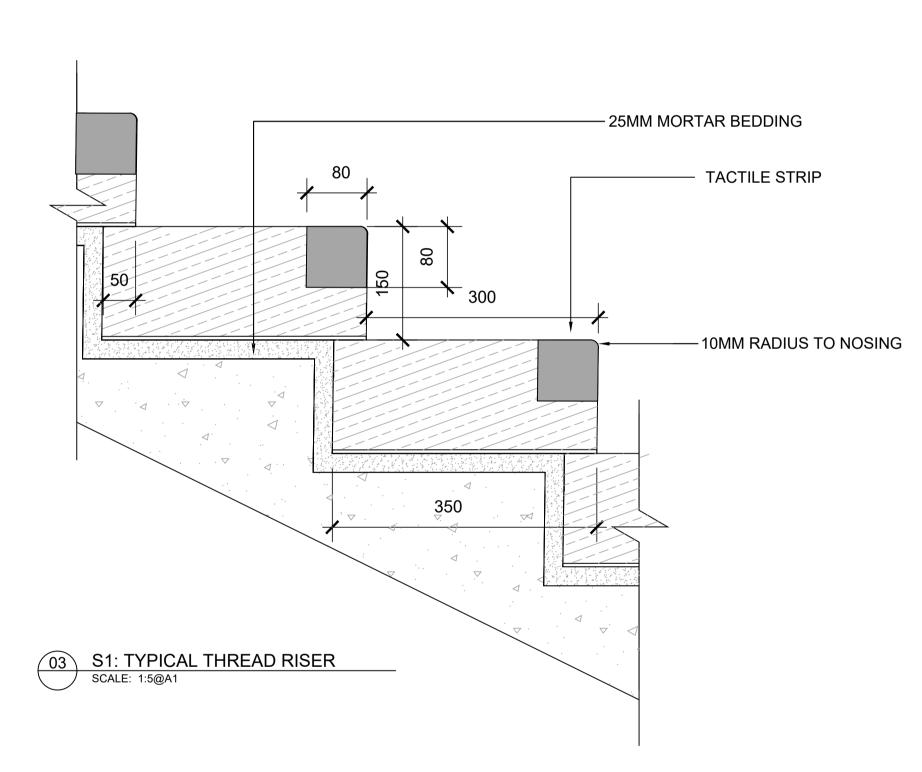

01 S1: TYPICAL STAIRCASE PLAN
SCALE: 1:20@A1

05 TYPICAL HAND RAIL

06 TYPICAL RAILING

07 TYPICAL RAILING AT STAIR

ALL DIMENSIONS TO BE CHECKED ON SITE NO DIMENSIONS TO BE SCALED FROM THIS DRAWING THIS DRAWING IS TO BE READ IN CONJUNCTION WITH RELEVANT CONSULTANTS DRAWINGS