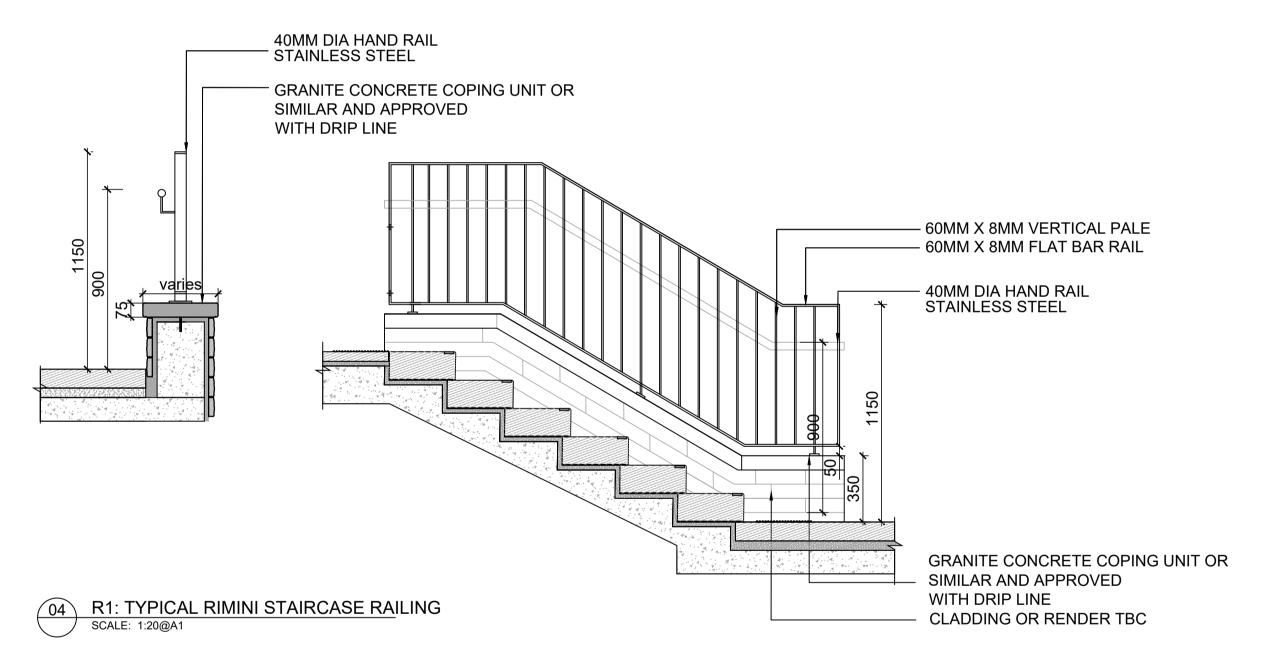

01 S1: TYPICAL STAIRCASE PLAN
SCALE: 1:20@A1

05 TYPICAL HAND RAIL

06 TYPICAL RAILING

07 TYPICAL RAILING AT STAIR

ALL DIMENSIONS TO BE CHECKED ON SITE NO DIMENSIONS TO BE SCALED FROM THIS DRAWING THIS DRAWING IS TO BE READ IN CONJUNCTION WITH RELEVANT CONSULTANTS DRAWINGS